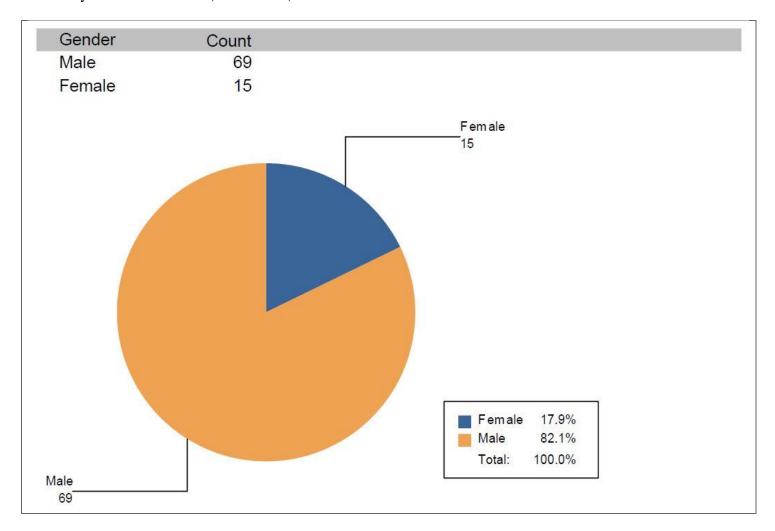

## 2019 Fall Clinical Breakdown

Experience counts and summary

Sakala, Sarah

NGR 6263L - FALL 2019 - 1670|80316|1|0017

Total Cases Entered: 84 Cases Approved: 84 Cases Pending: 0 Cases Rejected: 0