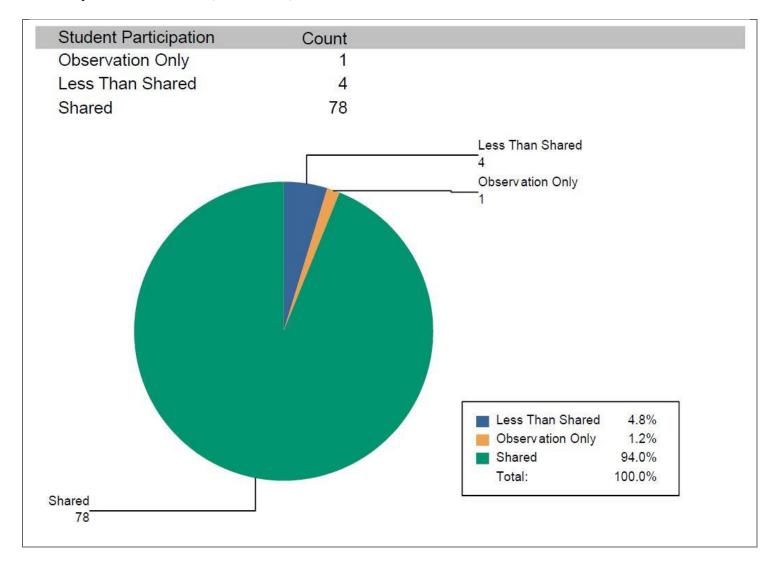

## 2019 Fall Clinical Breakdown

Experience counts and summary

Sakala, Sarah

NGR 6263L - FALL 2019 - 1670|80316|1|0017

Total Cases Entered: 84 Cases Approved: 84 Cases Pending: 0 Cases Rejected: 0