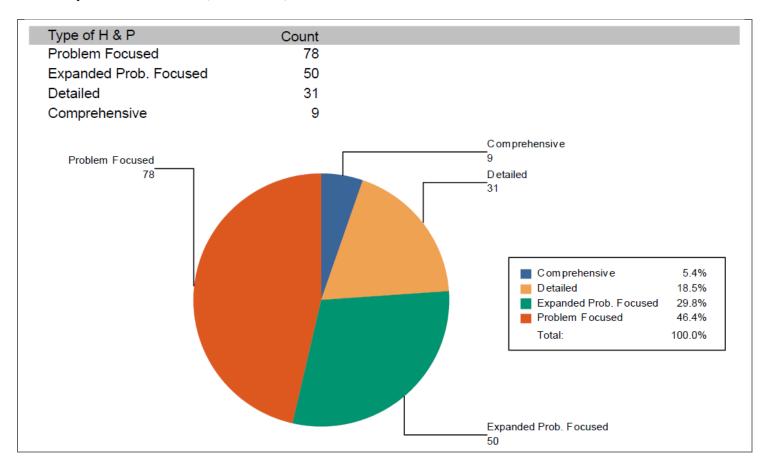

## 2019 Fall Clinical Breakdown

Experience counts and summary

Sakala, Sarah

NGR 6263L - FALL 2019 - 1670|80316|1|0017

Total Cases Entered: 84 Cases Approved: 84 Cases Pending: 0 Cases Rejected: 0