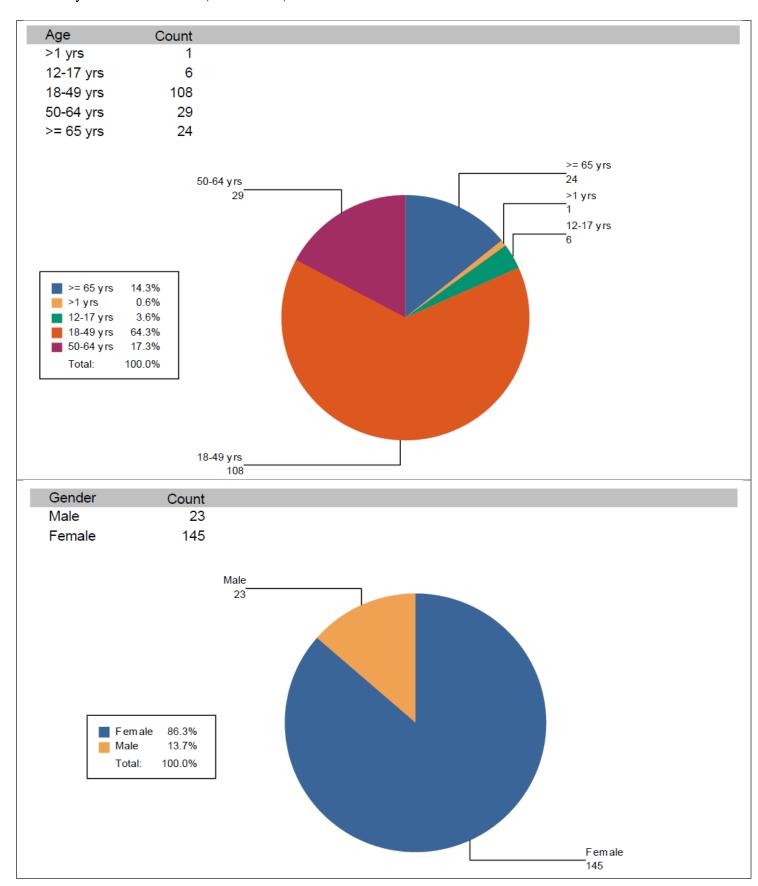

# 2019 Spring and Summer Clinical Breakdown Experience counts and summary Sakala, Sarah NUPRAC-DNP - DNP-FAMNRS [Primary Care NP Patient Journal] **Total Cases Entered: 168** Cases Approved: 168 Cases Pending: 0 Cases Rejected: 0 Semester Count Spring - 2019 88 Summer - 2019 80 Summer - 2019 80 Spring - 2019 52.4% Summer - 2019 47.6% 100.0% Spring - 2019 88