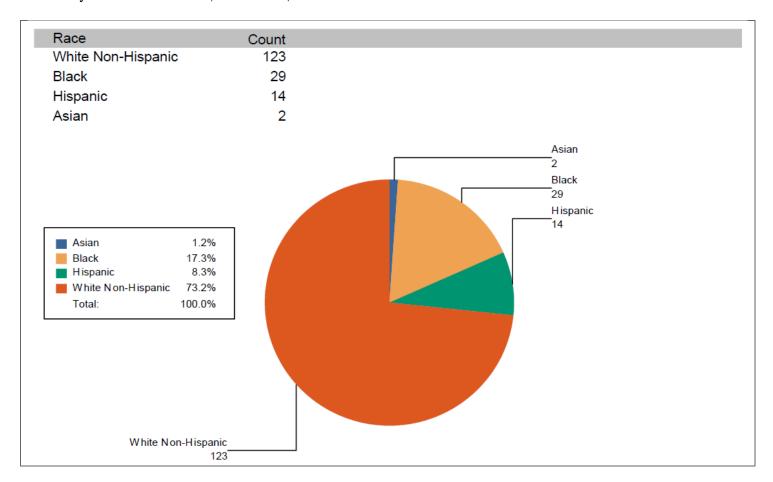

# 2019 Spring and Summer Clinical Breakdown Experience counts and summary Sakala, Sarah NUPRAC-DNP - DNP-FAMNRS [Primary Care NP Patient Journal] **Total Cases Entered: 168** Cases Approved: 168 Cases Pending: 0 Cases Rejected: 0 Semester Count Spring - 2019 88 Summer - 2019 80 Summer - 2019 80 Spring - 2019 52.4% Summer - 2019 47.6% 100.0% Spring - 2019 88