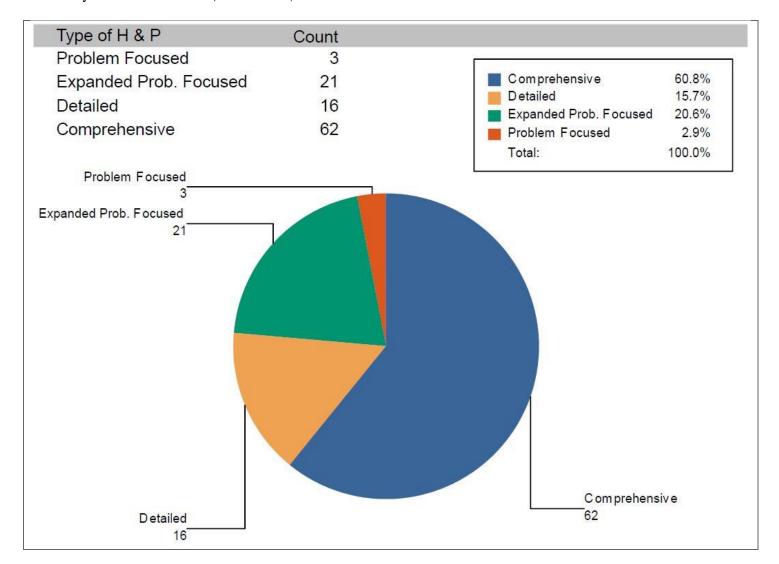

## 2019 Fall Clinical Breakdown

Experience counts and summary

Sakala, Sarah

NGR 6263L - FALL 2019 - 1670|80316|1|0017

Total Cases Entered: 84 Cases Approved: 84 Cases Pending: 0 Cases Rejected: 0