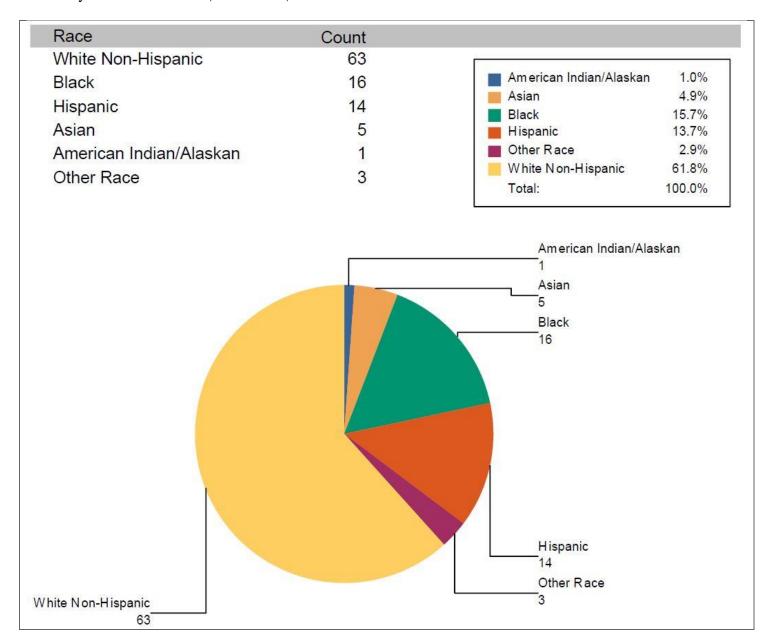

## 2019 Fall Clinical Breakdown

Experience counts and summary

Sakala, Sarah

NGR 6263L - FALL 2019 - 1670|80316|1|0017

Total Cases Entered: 84 Cases Approved: 84 Cases Pending: 0 Cases Rejected: 0