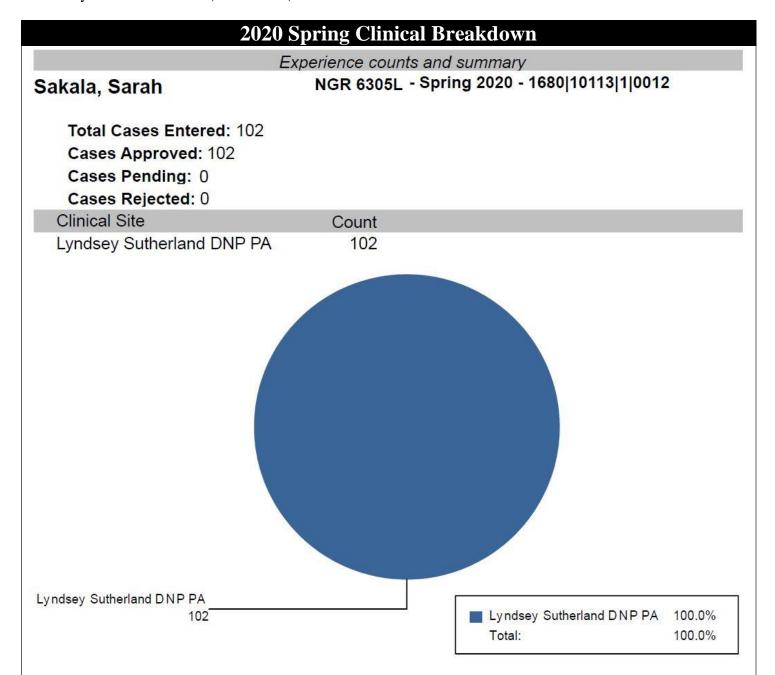

University of Central Florida | DNP FNP | 2017 – 2020

| Course                                     | Clinical<br>Hours | Site             | Total Clients<br>Seen |
|--------------------------------------------|-------------------|------------------|-----------------------|
| NGR 6240L: Adult I Clinical                | 180               | Health First -   | 88 (not including     |
|                                            |                   | Gateway          | shadow exp.)          |
| NGR 6342L: Women's Health Clinical         | 60                | Brevard County   | 80 (including         |
|                                            |                   | Health Dept      | shadow exp.)          |
| NGR 6263L: Gerontologic Care for NPs       | 120               | Steward Health   | 84                    |
|                                            |                   | Urology          |                       |
| NGR 6305L: Pediatric Primary Care Clinical | 120 (COVID-19     | Lindsey          | 102                   |
|                                            | shortened to      | Sutherland, DNP, |                       |
|                                            | 105)              | APRN             |                       |
| NGR 6248L: Advanced Practice Practicum     | 180               | Ann Raikes       | Coming soon           |
|                                            |                   | Hartley, DNP,    |                       |
|                                            |                   | APRN             |                       |