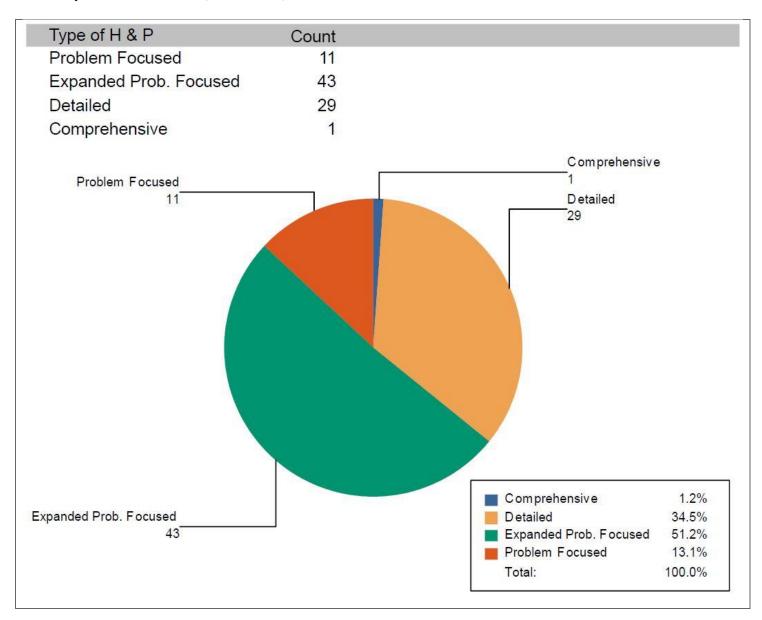

## 2019 Fall Clinical Breakdown

Experience counts and summary

Sakala, Sarah

NGR 6263L - FALL 2019 - 1670|80316|1|0017

Total Cases Entered: 84 Cases Approved: 84 Cases Pending: 0 Cases Rejected: 0