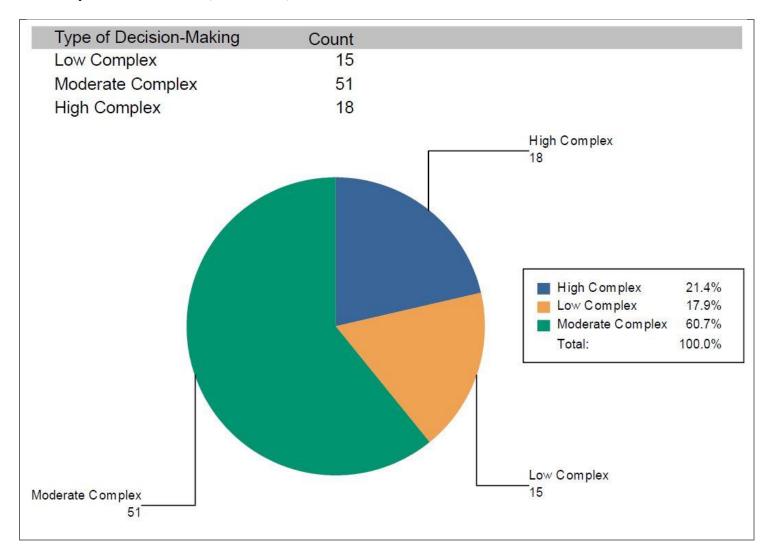

## 2019 Fall Clinical Breakdown

Experience counts and summary

Sakala, Sarah

NGR 6263L - FALL 2019 - 1670|80316|1|0017

Total Cases Entered: 84 Cases Approved: 84 Cases Pending: 0 Cases Rejected: 0