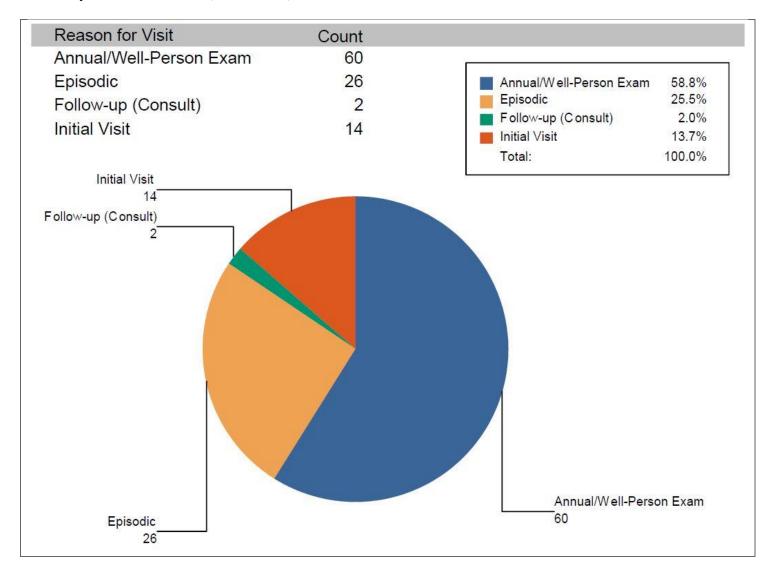

## 2019 Fall Clinical Breakdown

Experience counts and summary

Sakala, Sarah

NGR 6263L - FALL 2019 - 1670|80316|1|0017

Total Cases Entered: 84 Cases Approved: 84 Cases Pending: 0 Cases Rejected: 0