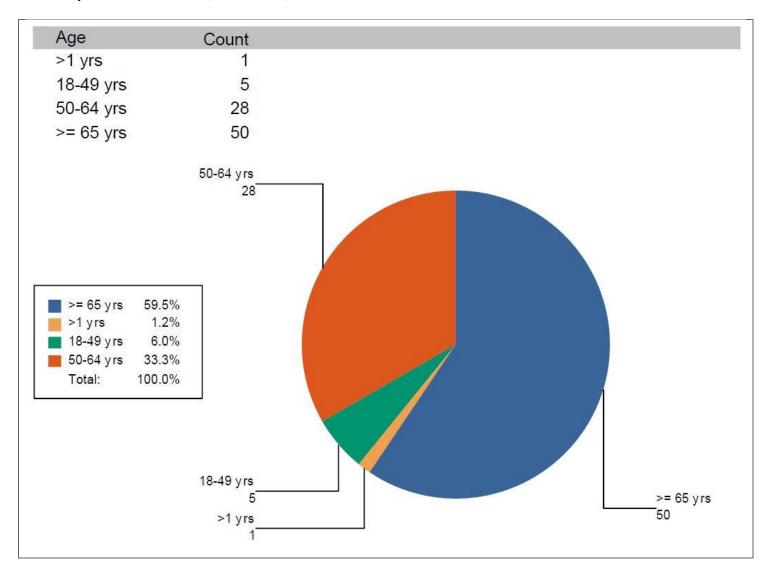

## 2019 Fall Clinical Breakdown

Experience counts and summary

Sakala, Sarah

NGR 6263L - FALL 2019 - 1670|80316|1|0017

Total Cases Entered: 84 Cases Approved: 84 Cases Pending: 0 Cases Rejected: 0