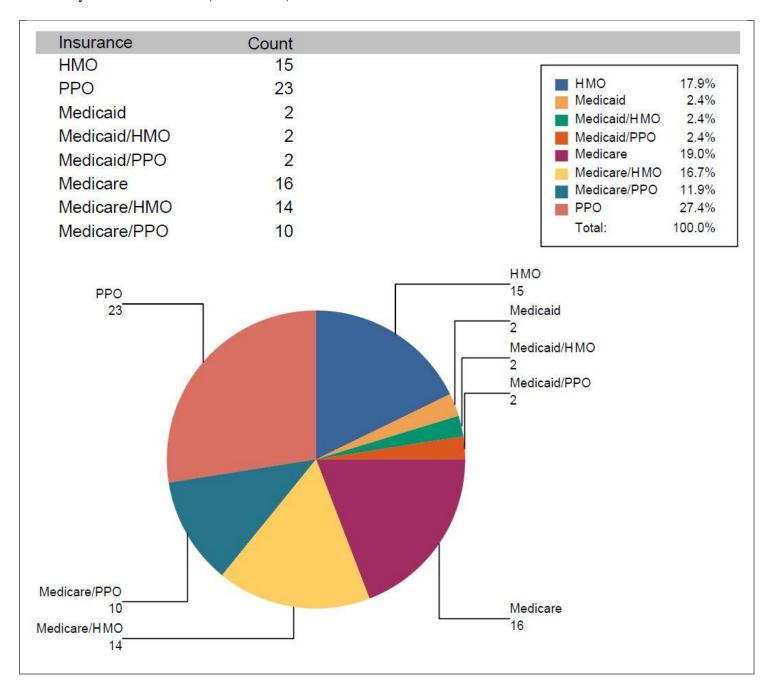

## 2019 Fall Clinical Breakdown

Experience counts and summary

Sakala, Sarah

NGR 6263L - FALL 2019 - 1670|80316|1|0017

Total Cases Entered: 84 Cases Approved: 84 Cases Pending: 0 Cases Rejected: 0