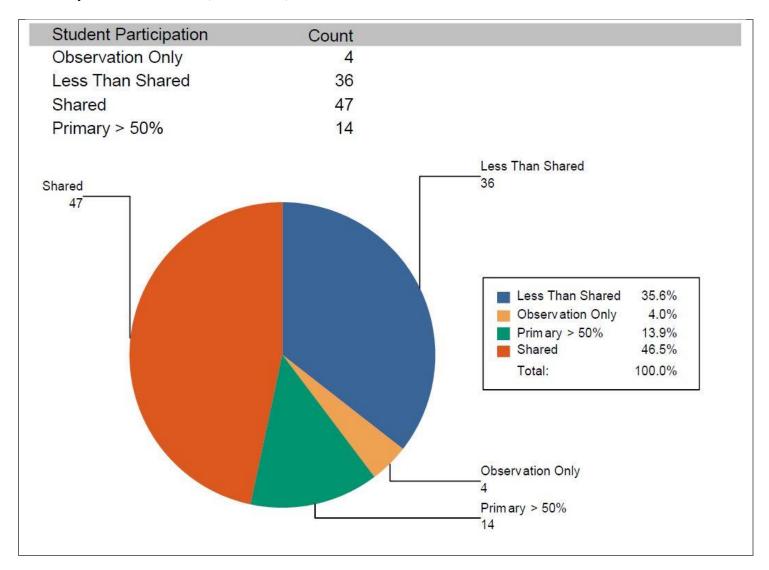

## 2019 Fall Clinical Breakdown

Experience counts and summary

Sakala, Sarah

NGR 6263L - FALL 2019 - 1670|80316|1|0017

Total Cases Entered: 84 Cases Approved: 84 Cases Pending: 0 Cases Rejected: 0