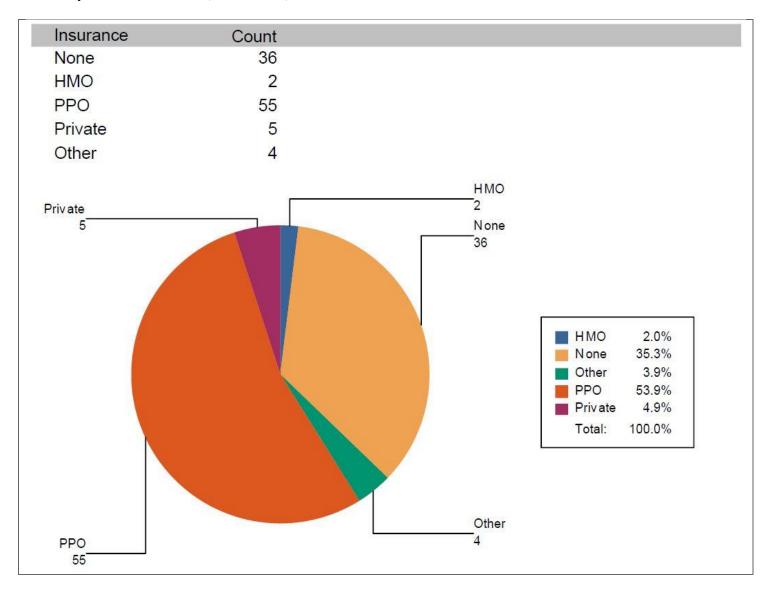

## 2019 Fall Clinical Breakdown

Experience counts and summary

Sakala, Sarah

NGR 6263L - FALL 2019 - 1670|80316|1|0017

Total Cases Entered: 84 Cases Approved: 84 Cases Pending: 0 Cases Rejected: 0