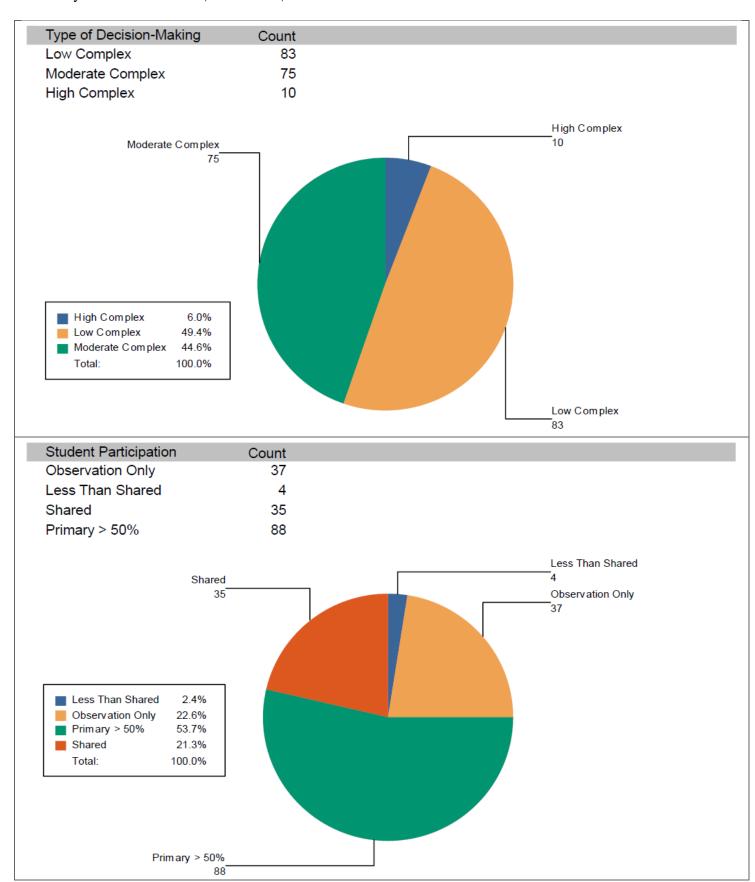

## 2019 Fall Clinical Breakdown

Experience counts and summary

Sakala, Sarah

NGR 6263L - FALL 2019 - 1670|80316|1|0017

Total Cases Entered: 84 Cases Approved: 84 Cases Pending: 0 Cases Rejected: 0