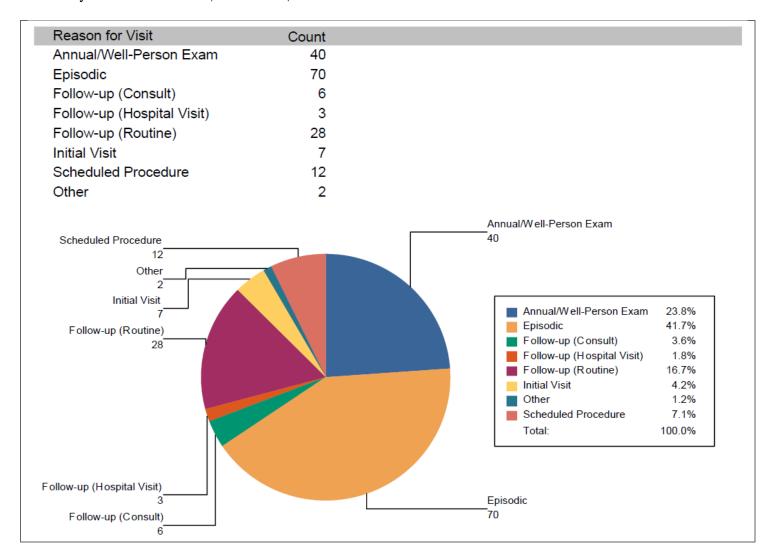

## 2019 Fall Clinical Breakdown

Experience counts and summary

Sakala, Sarah

NGR 6263L - FALL 2019 - 1670|80316|1|0017

Total Cases Entered: 84 Cases Approved: 84 Cases Pending: 0 Cases Rejected: 0