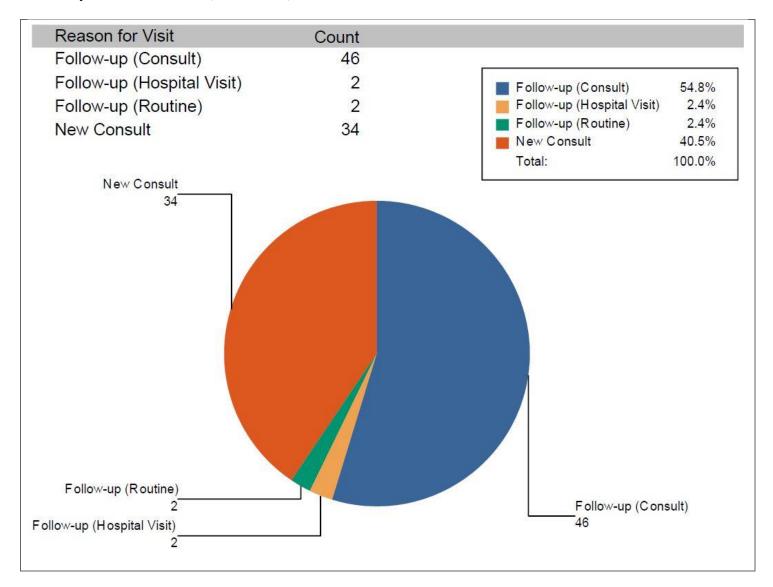

## 2019 Fall Clinical Breakdown

Experience counts and summary

Sakala, Sarah

NGR 6263L - FALL 2019 - 1670|80316|1|0017

Total Cases Entered: 84 Cases Approved: 84 Cases Pending: 0 Cases Rejected: 0