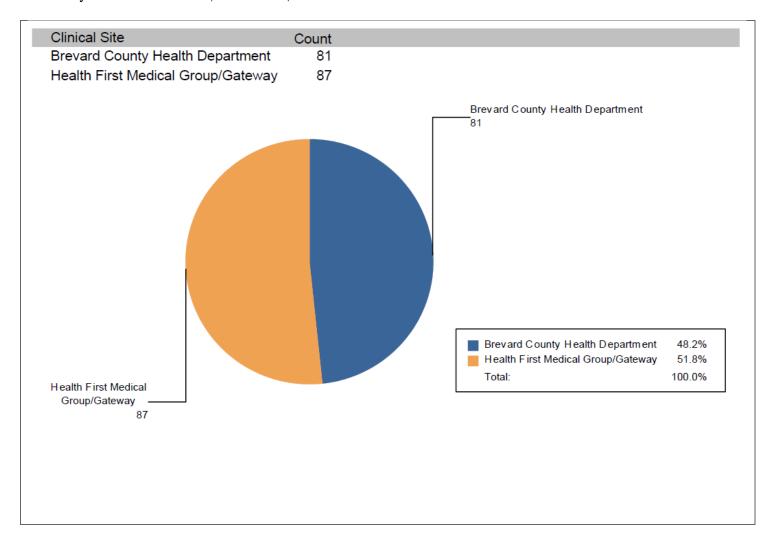

# 2019 Spring and Summer Clinical Breakdown Experience counts and summary Sakala, Sarah NUPRAC-DNP - DNP-FAMNRS [Primary Care NP Patient Journal] **Total Cases Entered: 168** Cases Approved: 168 Cases Pending: 0 Cases Rejected: 0 Semester Count Spring - 2019 88 Summer - 2019 80 Summer - 2019 80 Spring - 2019 52.4% Summer - 2019 47.6% 100.0% Spring - 2019 88