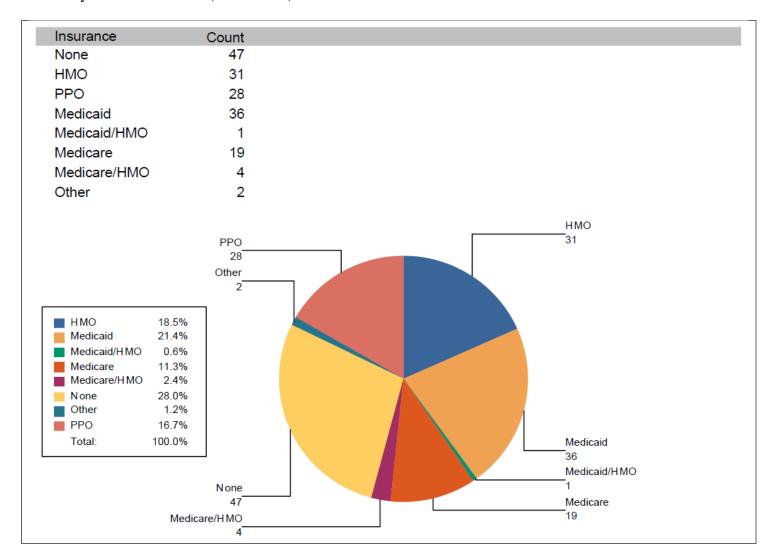

# 2019 Spring and Summer Clinical Breakdown Experience counts and summary Sakala, Sarah NUPRAC-DNP - DNP-FAMNRS [Primary Care NP Patient Journal] **Total Cases Entered: 168** Cases Approved: 168 Cases Pending: 0 Cases Rejected: 0 Semester Count Spring - 2019 88 Summer - 2019 80 Summer - 2019 80 Spring - 2019 52.4% Summer - 2019 47.6% 100.0% Spring - 2019 88