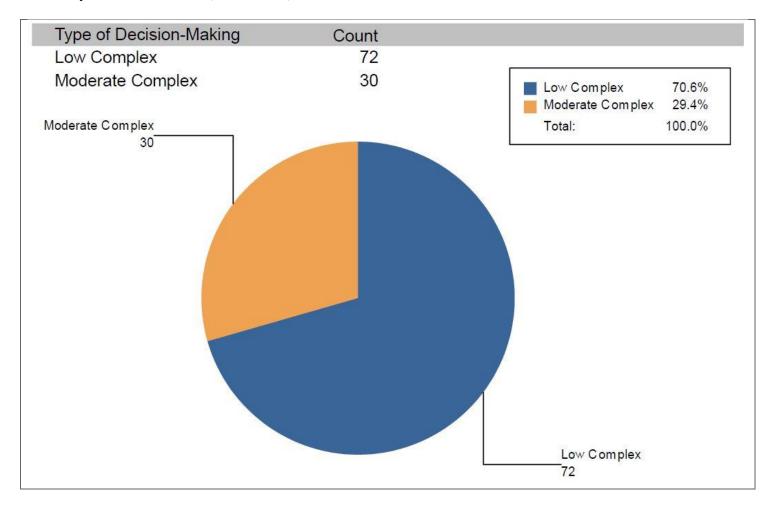

## 2019 Fall Clinical Breakdown

Experience counts and summary

Sakala, Sarah

NGR 6263L - FALL 2019 - 1670|80316|1|0017

Total Cases Entered: 84 Cases Approved: 84 Cases Pending: 0 Cases Rejected: 0