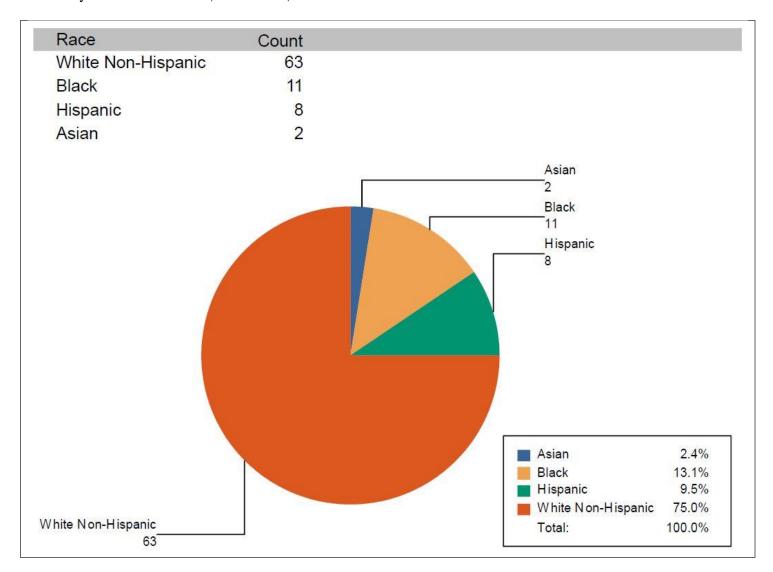

## 2019 Fall Clinical Breakdown

Experience counts and summary

Sakala, Sarah

NGR 6263L - FALL 2019 - 1670|80316|1|0017

Total Cases Entered: 84 Cases Approved: 84 Cases Pending: 0 Cases Rejected: 0